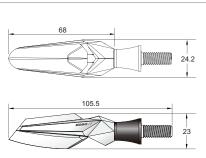

#### Dimensions

See page 4 for more details.

### • 1 PC High-power ultra bright LED light

- Amber LED/Clear or Smoke Lens
- Soft Stem design
- ECE Approve
- M8 Thread
- Sold per set of 2

**Dimensions** 

See page 4 for more details.

KOSO,---

www.kosonorthamerica.com