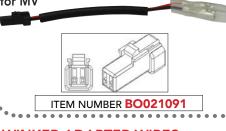

# **WINKER** adapters

Want to change your flashers without any hassle ? Those winker wires adapters are made to adapt our LED indicator lights to most popular motorcycles. For a clean and easy installation of your new Koso LED indicator lights, those winker wires adapters are the best solution. Sold by pair.

WINKER ADAPTER WIRES

WINKER ADAPTER WIRES

WINKER ADAPTER WIRES