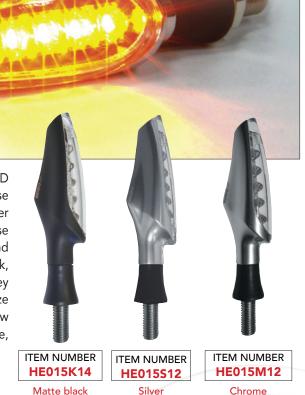

## **UNLIMITED** LED indicator lights

Koso's Unlimited LED indicator lights use 5 ultra-bright amber LED lights to increase visibility. Sold in pair and available in Matte black, Silver or Chrome, they are perfect to customize your motorcycle at low cost. A simple change, for a better look !

### Specification

- 5 PC ultra bright LED lights
- Amber LED/Clear Lens
- Soft Stem design
- ECE Approve
- M8 Thread
- Sold per set of 2