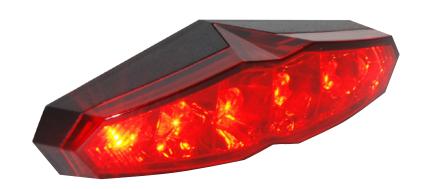

# **INFINITY** LED Taillight

Set your motorcycle apart using the Koso Infinity taillight. Available with red or smoke lens, its 6 ultrabright LED lights will increase the visibility. This taillight also has a licence plate light which makes it better. Affordable and easy to install, this is a must to customize your motorcycle or scooter.

ITEM NUMBER **HB025010** White light - Smoke lens ITEM NUMBER HB025020

Red light - Clear lens