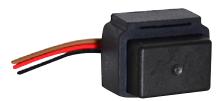

### LED FLASHER RELAY

## COMING SOON

Changing your indicator lights for LED ones? Once you replace your regular bulbs by LED indicators, the resistance is very small compare to the original flashers. Therefore, the bike couldn't identify whether the flashers are installed or not so they will not flash normally. Avoid this problem by using our simple flasher relay. Install only one Koso relay for all 4 LED indicator lights compare to the other brands on the market which require 1 per indicator light.