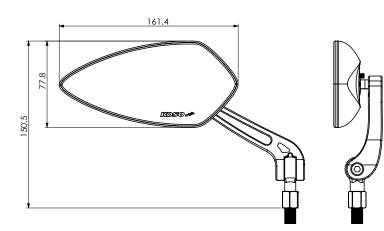

#### **Dimensions**

# **GT STYLE** mirrors

Want something different ?

Our GT style mirrors will give a unique look to your motorcycle ! Available in M10 size with black matte shell and stem.

> ITEM NUMBER OA013K10 Size M10 - Black shell / Clear lens