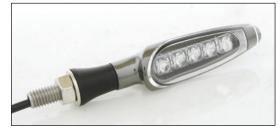

## **UNLIMITED** LED indicator lights

Koso's Unlimited LED indicator lights use 5 ultra-bright amber LED lights to increase visibility. Sold in pair and available in Matte black, Silver or Chrome, they are perfect to customize your motorcycle at low cost. A simple change, for a better look !

### Specification

- 5 PC ultra bright LED lights
- Amber LED/Clear Lens
- Soft Stem design
- ECE Approve
- M8 Thread
- Sold per set of 2