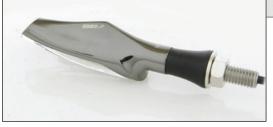

# **BLADE STYLE** mirrors

Looking for affordable and durable mirrors? Our Blade style mirrors will customize your motorcycle and give it a special look at low cost ! Available in M10 with carbon fiber look shell and black matte stem.

> ITEM NUMBER **OA015C10** Size M10 - Carbon look shell / Clear lens