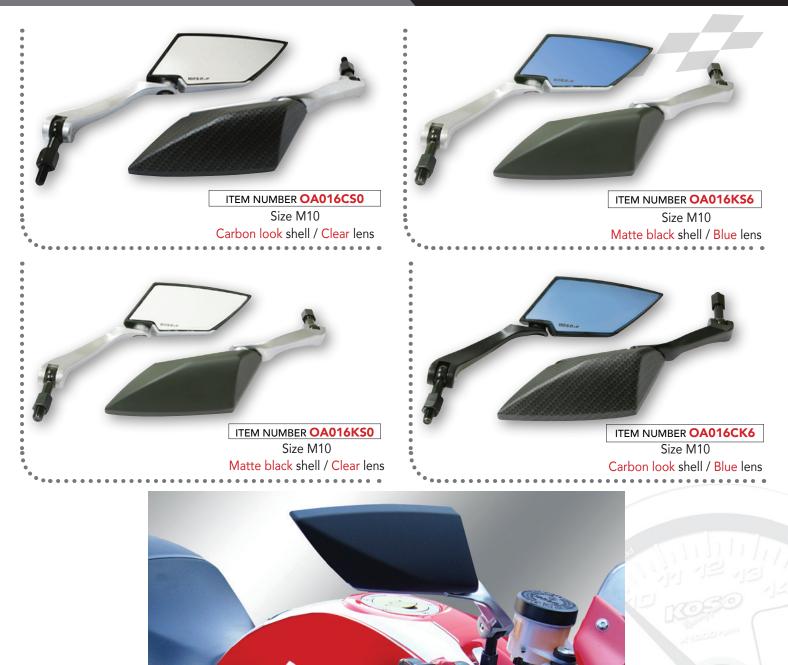

# TT STYLE mirrors

Our TT style universal mirrors will change the style of your bike for good. Available in M10 size with carbon look or matte black shell.

### ITEM NUMBER OA016CK2 Size M10 Carbon look shell / Clear lens