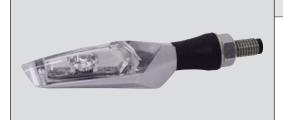

## MARS LED indicator lights

Koso's Mars LED indicator lights use the new High-power LED technology. In fact, it is so bright that it uses only 1 light for an ultra-bright luminosity. Sold in pair and available in Matte black or Silver, they are perfect to change the look of motorcycle without any hassle. A simple change for a better look !

#### HEI03K11 HEI03K01 HEI03S01 Matte black Smoke lens Matte black Clear lens Silver Clear lens

### • 1 PC High-power ultra bright LED light

- Amber LED/Clear or Smoke Lens
- Soft Stem design
- ECE Approve
- M8 Thread
- Sold per set of 2

**Dimensions** 

See page 4 for more details.

KOSO,---

www.kosonorthamerica.com