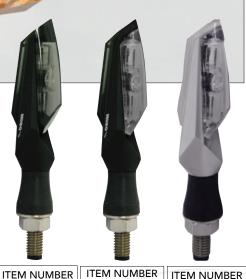

| [ | ITEM NUMBER | ITEM NUMBER ITEM NUMBER |
|---|-------------|-------------------------|

HE101K20

Matte black

Clear lens

### Specification

- 1 PC High-power ultra bright LED light
- Amber LED/Clear or Smoke Lens
- Soft Stem design
- ECE Approve
- M8 Thread
- Sold per set of 2

HE101K30

Matte black

Smoke lens

| Optional LED<br>flasher relay<br>(not included) |  |
|-------------------------------------------------|--|
|                                                 |  |

HE101S10

Silver

**Clear lens** 

See page 4 for more details.