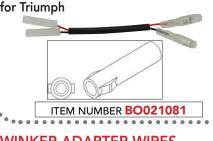

# **WINKER** adapters

Want to change your flashers without any hassle ? Those winker wires adapters are made to adapt our LED indicator lights to most popular motorcycles. For a clean and easy installation of your new Koso LED indicator lights, those winker wires adapters are the best solution. Sold by pair.

WINKER ADAPTER WIRES

WINKER ADAPTER WIRES

WINKER ADAPTER WIRES