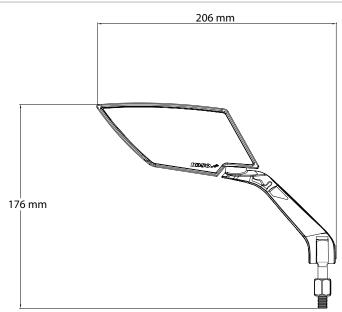

#### **Dimensions**

# TT STYLE mirrors

Our TT style universal mirrors will change the style of your bike for good. Available in M10 size with carbon look or matte black shell.