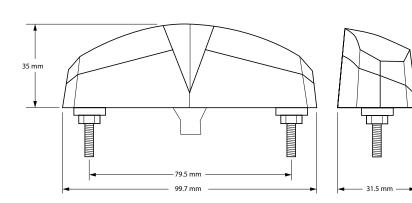

#### **Dimensions**

#### Dimensions

See page 4 for more details.

### • 1 PC High-power ultra bright LED light

- Amber LED/Clear or Smoke Lens
- Soft Stem design
- ECE Approve
- M8 Thread
- Sold per set of 2

**Dimensions** 

See page 4 for more details.

KOSO,---

www.kosonorthamerica.com