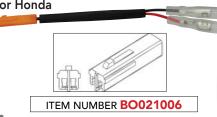

# **WINKER** adapters

Want to change your flashers without any hassle ? Those winker wires adapters are made to adapt our LED indicator lights to most popular motorcycles. For a clean and easy installation of your new Koso LED indicator lights, those winker wires adapters are the best solution. Sold by pair.

WINKER ADAPTER WIRES

WINKER ADAPTER WIRES

WINKER ADAPTER WIRES