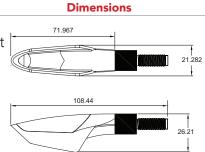

#### **Dimensions**

# **BLADE STYLE** mirrors

Looking for affordable and durable mirrors? Our Blade style mirrors will customize your motorcycle and give it a special look at low cost ! Available in M10 with carbon fiber look shell and black matte stem.

> ITEM NUMBER **OA015C10** Size M10 - Carbon look shell / Clear lens

#### **Dimensions**

050

Packaging