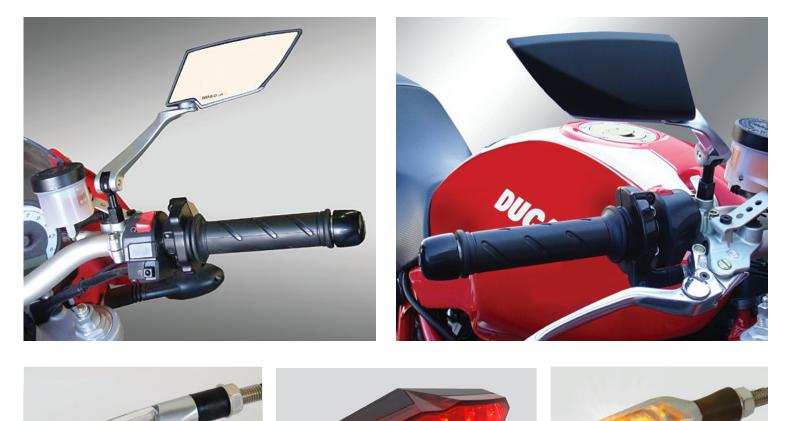

# TT STYLE mirrors

Our TT style universal mirrors will change the style of your bike for good. Available in M10 size with carbon look or matte black shell.

# **GT STYLE** mirrors

Want something different ?

Our GT style mirrors will give a unique look to your motorcycle ! Available in M10 size with black matte shell and stem.

> ITEM NUMBER OA013K10 Size M10 - Black shell / Clear lens

# **BLADE STYLE** mirrors

Looking for affordable and durable mirrors? Our Blade style mirrors will customize your motorcycle and give it a special look at low cost ! Available in M10 with carbon fiber look shell and black matte stem.

# **DEVILS STYLE** mirrors

Get a modern look to your bike with our Devils style universal mirrors. Available in M10 size with carbon look shell.

Size M10 - Carbon look shell / Clear lens