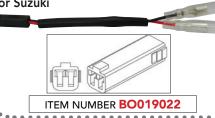

# **WINKER** adapters

Want to change your flashers without any hassle ? Those winker wires adapters are made to adapt our LED indicator lights to most popular motorcycles. For a clean and easy installation of your new Koso LED indicator lights, those winker wires adapters are the best solution. Sold by pair.

WINKER ADAPTER WIRES

WINKER ADAPTER WIRES

WINKER ADAPTER WIRES