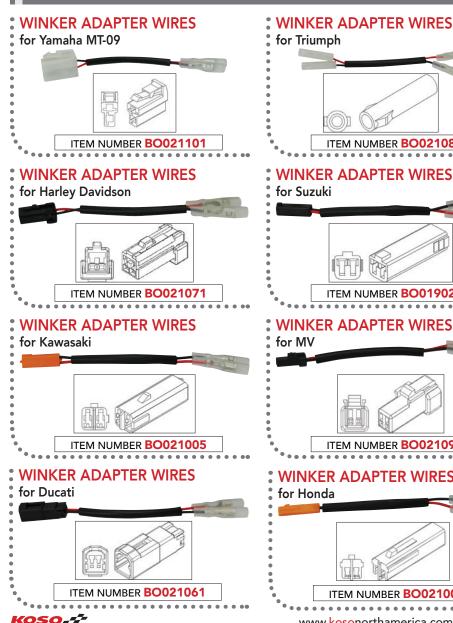

# **WINKER** adapters

Want to change your flashers without any hassle ? Those winker wires adapters are made to adapt our LED indicator lights to most popular motorcycles. For a clean and easy installation of your new Koso LED indicator lights, those winker wires adapters are the best solution. Sold by pair.

WINKER ADAPTER WIRES

WINKER ADAPTER WIRES

WINKER ADAPTER WIRES