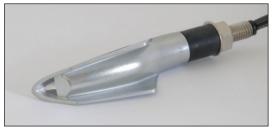

# **JET** LED indicator lights

Koso's Jet LED indicator lights uses the new Highpower LED technology. In fact, it is so bright that it uses only 1 light for an ultrabright luminosity. Sold in pair and available in Mate black or Silver, they are perfect to change the look of motorcycle without any hassle. A simple change for a better look !

### Specification

- 1 PC High-power ultra bright LED light
- Amber LED/Clear or Smoke Lens
- Soft Stem design
- ECE Approve
- M8 Thread
- Sold per set of 2

HE101K30

Matte black

Smoke lens

| Optional LED<br>flasher relay<br>(not included) |  |
|-------------------------------------------------|--|
|                                                 |  |

HE101S10

Silver

**Clear lens** 

See page 4 for more details.