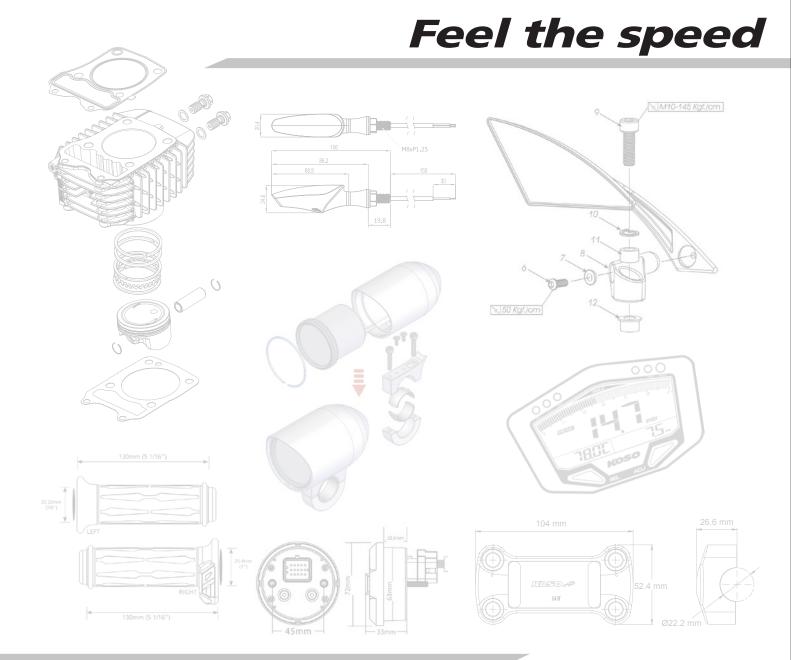

# TT STYLE mirrors

Our TT style universal mirrors will change the style of your bike for good. Available in M10 size with carbon look or matte black shell.

# **GT STYLE** mirrors

Want something different ?

Our GT style mirrors will give a unique look to your motorcycle ! Available in M10 size with black matte shell and stem.

> ITEM NUMBER OA013K10 Size M10 - Black shell / Clear lens

# **BLADE STYLE** mirrors

Looking for affordable and durable mirrors? Our Blade style mirrors will customize your motorcycle and give it a special look at low cost ! Available in M10 with carbon fiber look shell and black matte stem.

# **DEVILS STYLE** mirrors

Get a modern look to your bike with our Devils style universal mirrors. Available in M10 size with carbon look shell.

Size M10 - Carbon look shell / Clear lens