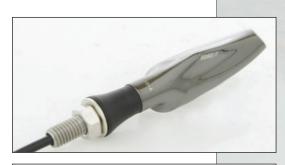

# TT STYLE mirrors

Our TT style universal mirrors will change the style of your bike for good. Available in M10 size with carbon look or matte black shell.

### ITEM NUMBER OA016CK2 Size M10 Carbon look shell / Clear lens