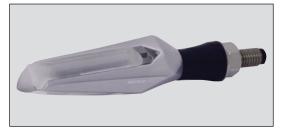

# **JET** LED indicator lights

Koso's Jet LED indicator lights uses the new Highpower LED technology. In fact, it is so bright that it uses only 1 light for an ultrabright luminosity. Sold in pair and available in Mate black or Silver, they are perfect to change the look of motorcycle without any hassle. A simple change for a better look !

### Specification

- 1 PC High-power ultra bright LED light
- Amber LED/Clear or Smoke Lens
- Soft Stem design
- ECE Approve
- M8 Thread
- Sold per set of 2

HE101K30

Matte black

Smoke lens

| Optional LED<br>flasher relay<br>(not included) |  |
|-------------------------------------------------|--|
|                                                 |  |