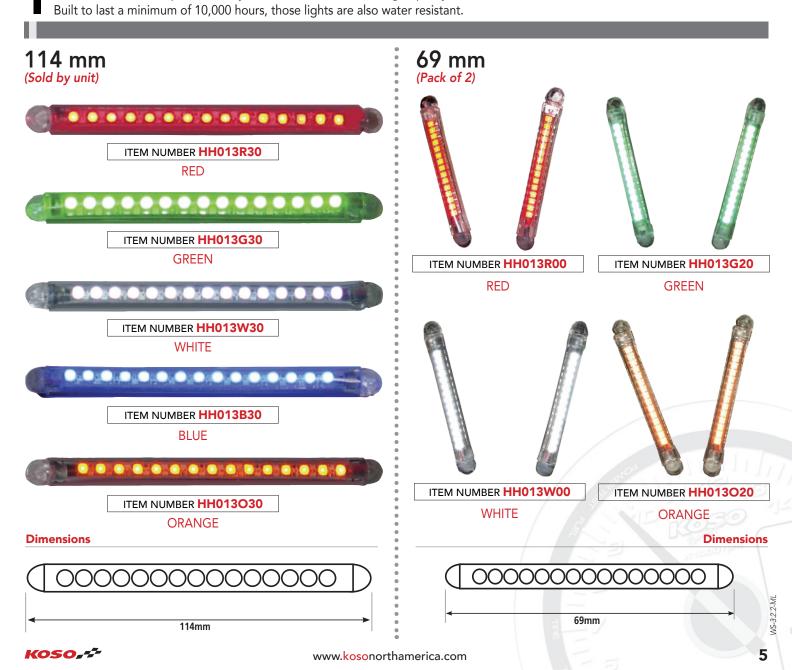

VS-3.2.2-MI

www.kosonorthamerica.com

LED light bar Give a nice and unique look to your vehicule with those high quality LED bar.

### Specification

- 5 PC ultra bright LED lights
- Amber LED/Clear Lens
- Soft Stem design
- ECE Approve
- M8 Thread
- Sold per set of 2

#### Dimensions

See page 4 for more details.