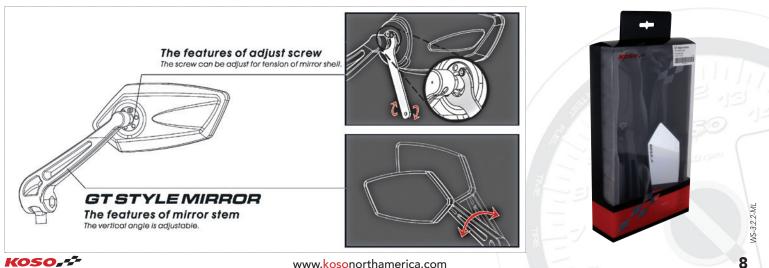

# **GT STYLE** mirrors

Want something different ?

Our GT style mirrors will give a unique look to your motorcycle ! Available in M10 size with black matte shell and stem.

> ITEM NUMBER OA013K10 Size M10 - Black shell / Clear lens

#### **Assembly details**

#### Packaging

www.kosonorthamerica.com

Packaging