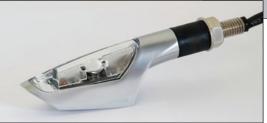

# **JET** LED indicator lights

Koso's Jet LED indicator lights uses the new Highpower LED technology. In fact, it is so bright that it uses only 1 light for an ultrabright luminosity. Sold in pair and available in Mate black or Silver, they are perfect to change the look of motorcycle without any hassle. A simple change for a better look !

### Specification

- 1 PC High-power ultra bright LED light
- Amber LED/Clear or Smoke Lens
- Soft Stem design
- ECE Approve
- M8 Thread
- Sold per set of 2

HE101K30

Matte black

Smoke lens

| Optional LED<br>flasher relay<br>(not included) |  |
|-------------------------------------------------|--|
|                                                 |  |

HE101S10

Silver

**Clear lens** 

See page 4 for more details.