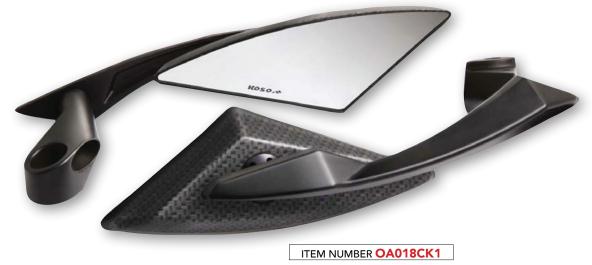

# **DEVILS STYLE** mirrors

Get a modern look to your bike with our Devils style universal mirrors. Available in M10 size with carbon look shell.

Size M10 - Carbon look shell / Clear lens

#### **Assembly details**

www.kosonorthamerica.com

www.kosonorthamerica.com

Order line : 1 877 777-0604 Tech. line : 450 359-0604 Fax : 450 359-0849 For more information : info@koso-na.com