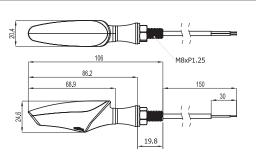

has a licence plate light which makes it better. Affordable and easy to install, this is a must to customize your motorcycle or scooter.



ITEM NUMBER **HB025010** White light - Smoke lens ITEM NUMBER HB025020

Red light - Clear lens

#### **Dimensions**



#### Packaging

WS-3.2.2-MI

3

KOSO,---

### LED INDICATOR LIGHTS & ACCESSORIES

## **UNLIMITED** LED indicator lights







Koso's Unlimited LED indicator lights use 5 ultra-bright amber LED lights to increase visibility. Sold in pair and available in Matte black, Silver or Chrome, they are perfect to customize your motorcycle at low cost. A simple change, for a better look !



### Specification

- 5 PC ultra bright LED lights
- Amber LED/Clear Lens
- Soft Stem design
- ECE Approve
- M8 Thread
- Sold per set of 2

#### Dimensions







See page 4 for more details.



## MARS LED indicator lights







Koso's Mars LED indicator lights use the new High-power LED technology. In fact, it is so bright that it uses only 1 light for an ultra-bright luminosity. Sold in pair and available in Matte black or Silver, they are perfect to change the look of motorcycle without any hassle. A simple change for a better look !



#### HEI03K11 HEI03K01 HEI03S01 Matte black Smoke lens Matte black Clear lens Silver Clear lens

### Specification

### • 1 PC High-power ultra bright LED light

- Amber LED/Clear or Smoke Lens
- Soft Stem design
- ECE Approve
- M8 Thread
- Sold per set of 2



**Dimensions** 





See page 4 for more details.

KOSO,---

www.kosonorthamerica.com

# **JET** LED indicator lights







Koso's Jet LED indicat