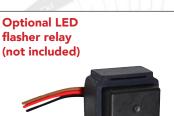

### Specification

- 1 PC High-power ultra bright LED light
- Amber LED/Clear or Smoke Lens
- Soft Stem design
- ECE Approve
- M8 Thread
- Sold per set of 2

HE101K30

Matte black

Smoke lens

| Optional LED<br>flasher relay<br>(not included) |  |
|-------------------------------------------------|--|
|                                                 |  |

### LED FLASHER RELAY

## COMING SOON

Changing your indicator lights for LED ones? Once you replace your regular bulbs by LED indicators, the resistance is very small compare to the original flashers. Therefore, the bike couldn't identify whether the flashers are installed or not so they will not flash normally. Avoid this problem by using our simple flasher relay. Install only one Koso relay for all 4 LED indicator lights compare to the other brands on the market which require 1 per indicator light.