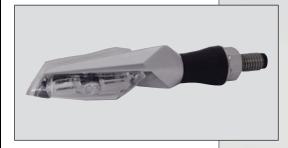

# **JET** LED indicator lights

Koso's Jet LED indicator lights uses the new Highpower LED technology. In fact, it is so bright that it uses only 1 light for an ultrabright luminosity. Sold in pair and available in Mate black or Silver, they are perfect to change the look of motorcycle without any hassle. A simple change for a better look !

| [ | ITEM NUMBER | ITEM NUMBER ITEM NUMBER |
|---|-------------|-------------------------|

HE101K20

Matte black

Clear lens

### Specification

- 1 PC High-power ultra bright LED light
- Amber LED/Clear or Smoke Lens
- Soft Stem design
- ECE Approve
- M8 Thread
- Sold per set of 2

HE101K30

Matte black

Smoke lens

| Optional LED<br>flasher relay<br>(not included) |  |
|-------------------------------------------------|--|
|                                                 |  |

HE101S10

Silver

**Clear lens** 

See page 4 for more details.