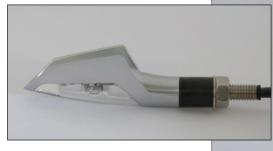

# **JET** LED indicator lights

Koso's Jet LED indicator lights uses the new Highpower LED technology. In fact, it is so bright that it uses only 1 light for an ultrabright luminosity. Sold in pair and available in Mate black or Silver, they are perfect to change the look of motorcycle without any hassle. A simple change for a better look !

### Specification

- 1 PC High-power ultra bright LED light
- Amber LED/Clear or Smoke Lens
- Soft Stem design
- ECE Approve
- M8 Thread
- Sold per set of 2

HE101K30

Matte black

Smoke lens

| Optional LED<br>flasher relay<br>(not included) |  |
|-------------------------------------------------|--|
|                                                 |  |

HE101S10

Silver

**Clear lens** 

See page 4 for more details.